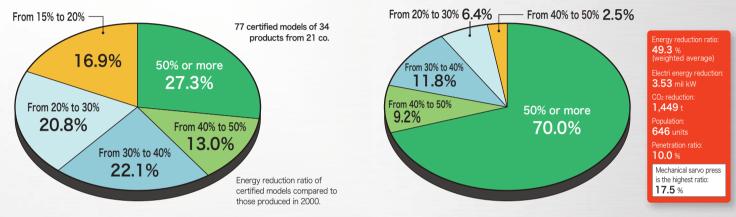

The trademark registration of the certification mark is completed in Japan, EU, the United States, China, Taiwan, South Korea, India and Russia.

MF Eco Machine certified Products Energy Reduction Ratio by No. of Products (2017 acutual)

# MF Eco Machine certified Products Energy Reduction Cotribution Ratio (2017 acutual)

ach

Japan Forming Machinery Assoc.

http://www.j-fma.or.jp

Cert.No.:MF-